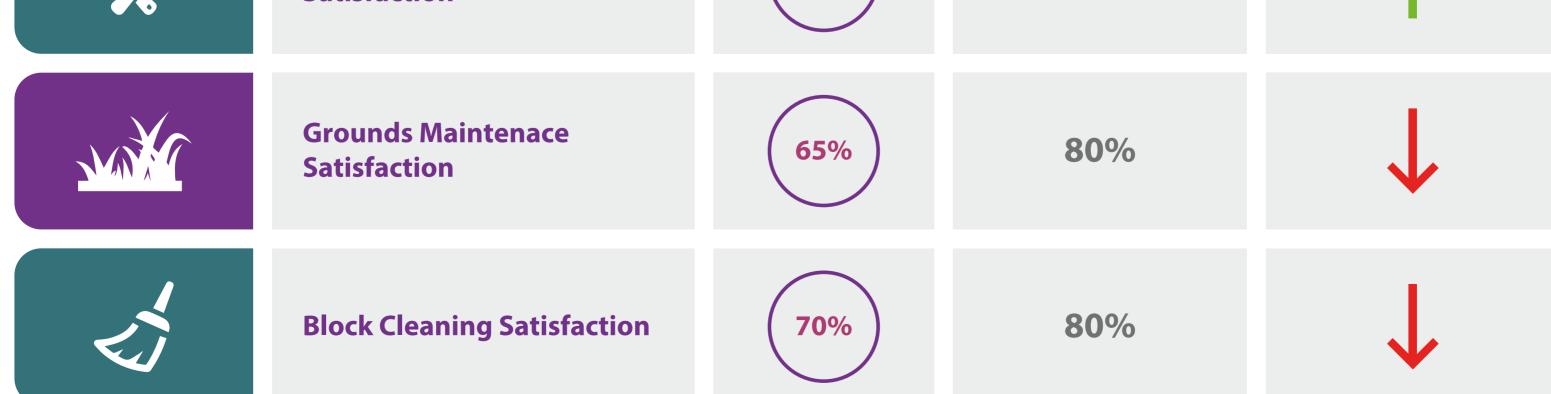

## Our Performance Q1 2019/ 20

| Key Performance<br>Indicator                                        | Q1 2019/20 | Year-End Target    | Status            |
|---------------------------------------------------------------------|------------|--------------------|-------------------|
| Landlord<br>Satisfaction                                            | 82.7%      | Monitoring<br>Only | $\mathbf{T}$      |
| <br>Number of customers<br>supported into sustainable<br>employment | 51         | 200                | 1                 |
| New Build Homes<br>Completed                                        | 68         | 160                | $\leftrightarrow$ |

|              | Responsive Repairs<br>Satisfaction | 85%    | 86%   | 1                   |
|--------------|------------------------------------|--------|-------|---------------------|
| (E)          | Gas Safety                         | 100%   | 100%  | 1                   |
| Í £          | <b>Rent Collection</b>             | 103.5% | 99.7% | 1                   |
| $\bigotimes$ | <b>Rent Lost to Voids</b>          | 0.86%  | 0.70% | $\leftrightarrow$   |
|              | <b>New Tenancy Satisfaction</b>    | 93%    | 90%   | $\mathbf{\uparrow}$ |
|              | <b>Contact Centre Satisfaction</b> | 86%    | 90%   | 1                   |
|              | Responsive Repairs<br>Satisfaction | 85%    | 86%   |                     |